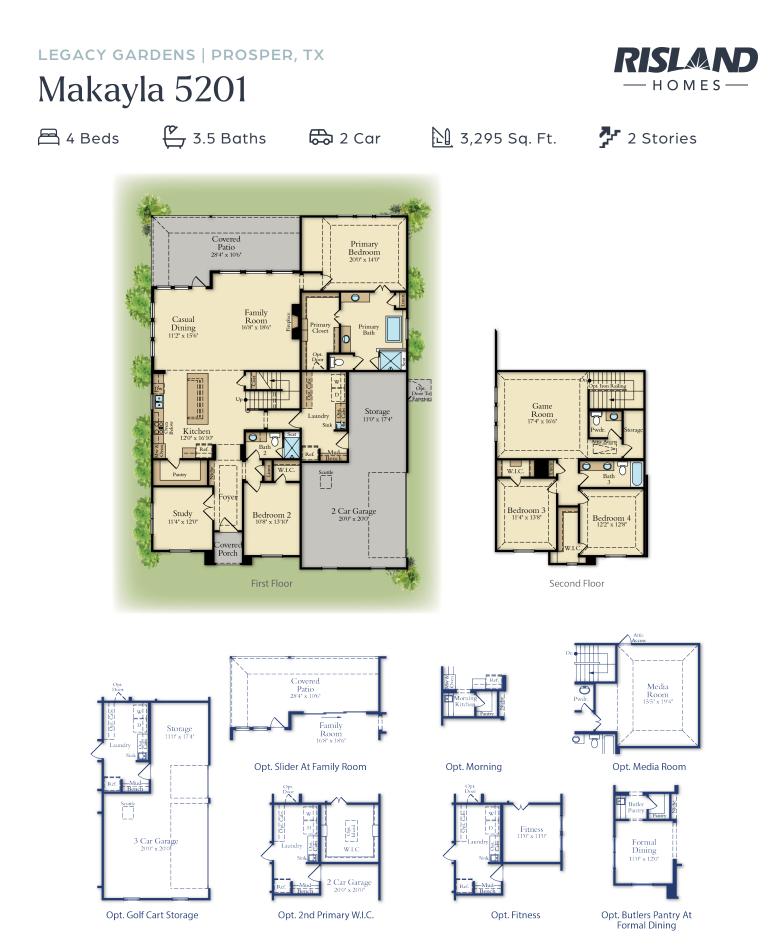

Jian Payne | Online Sales Manager | Jian.Payne@RislandHomes.com



# Makayla 5201





#### Elevation A



#### Elevation **B**



### Elevation C



## <u>Elevation</u> D



All prices, plans specification, square footage and availability at Legacy Gardens are subject to change without notice or prior obligation. Illustrations are artist's conception and not reproductions of original plans. The Risland Homes' policy of continual attention to design and construction requires that specifications, equipment and dimensions be subject to change. Certain options can change room count. Please consult with Community Sales Counselor for additonal information. GB 10.19.20



Jian Payne | Online Sales Manager | Jian.Payne@RislandHomes.com