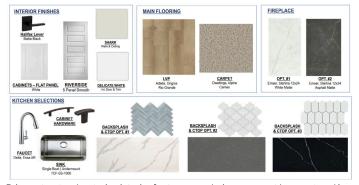

# 1919 Bell Court



### SPRING 2024

€ 5205 C





### Interior Design Colors: Blonde



## Floorplan Details:

- Fireplace
- Morning Kitchen
- Mud Bench
- Study
- · Primary Bedroom **Ensuite DOWN**
- Media/Game
  - Room UP
- Covered Rear
  - Patio

Prices, structural, exterior, interior features, renderings may not be exact and/or are subject to change. Pictures shown are for illustration purpose only. Incentives are community specific, may vary. Speak to Sales Counselor for final current features, pricing details and estimated completion dates. 1.30.24



James Kermath | Community Sales Manager | James.Kermath@RislandHomes.com

# 1919 Bell Court



#### **SPRING 2024**

€ 5205 C

🖴 4 Beds 🕒 4 Baths 🖨 3 Cars 🔃 3,431 Sq. Ft. 💢 65' Lot





Prices, structural, exterior, interior features, renderings may not be exact and/or are subject to change. Pictures shown are for illustr