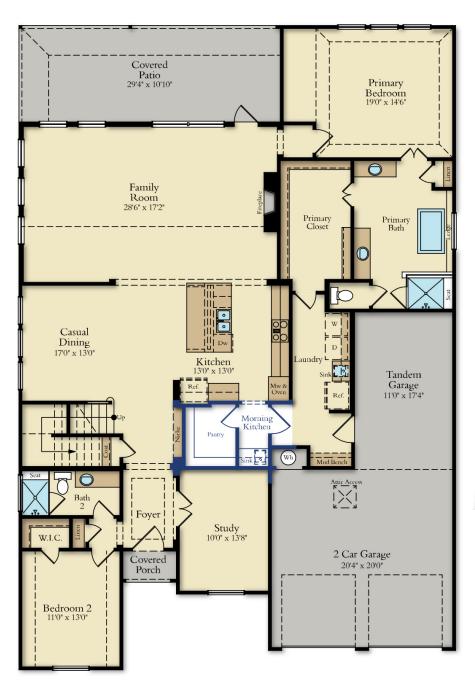

## Floorplan Details:

- Fireplace
- Morning Kitchen
- Mud Bench
- Study
- · Primary Bedroom **Ensuite DOWN**
- Media/Game
  - Room UP
- Covered Rear
  - Patio

Prices, structural, exterior, interior features, renderings may not be exact and/or are subject to change. Pictures shown are for illustration purpose only. Incentives are community specific, may vary. Speak to Sales Counselor for final current features, pricing details and estimated completion dates. 1.30.24