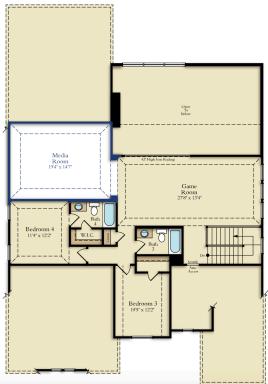

## Floorplan Details:

- Fireplace
- Morning Kitchen
- Mud Bench
- Study
- · Primary Bedroom **Ensuite DOWN**
- Media/Game
  - Room UP
- Covered Rear
  - Patio

Prices, structural, exterior, interior features, renderings may not be exact and/or are subject to change. Pictures shown are for illustration purpose only. Incentives are community specific, may vary. Speak to Sales Counselor for final current features, pricing details and estimated completion dates. 1.30.24