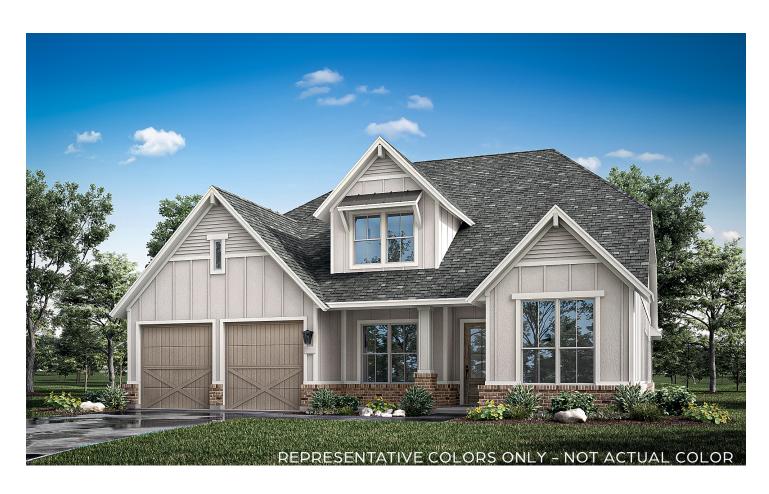

# 1919 Bell Court

### SPRING 2024

€ 5205 C

#### **SPRING 2024**

€ 5205 C

🖴 4 Beds 🕒 4 Baths 🖨 3 Cars 🔃 3,431 Sq. Ft. 💢 65' Lot

Prices, structural, exterior, interior features, renderings may not be exact and/or are subject to change. Pictures shown are for illustration purpose only. Incentives are community specific, may vary. Speak to Sales Counselor for final current features, pricing details and estimated completion dates. 1.30.24