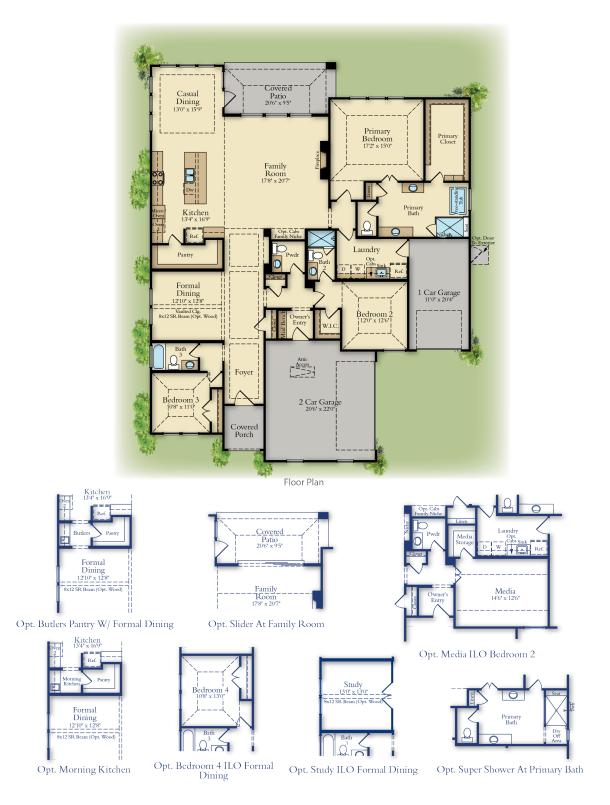

## Ariya 6101

📇 3 Beds

🚰 3.5 Baths 🛛 🛱 3 Cars 🕅 2,891 Sq. Ft. 🥻 1 Story

Jian Payne | Online Sales Manager | Jian.Payne@RislandHomes.com

## Ariya 6101

- 📇 3 Beds 🧳 3.5 Baths 🔂 3 Cars 🔛 2,891 Sq. Ft. 🥍 1 Story