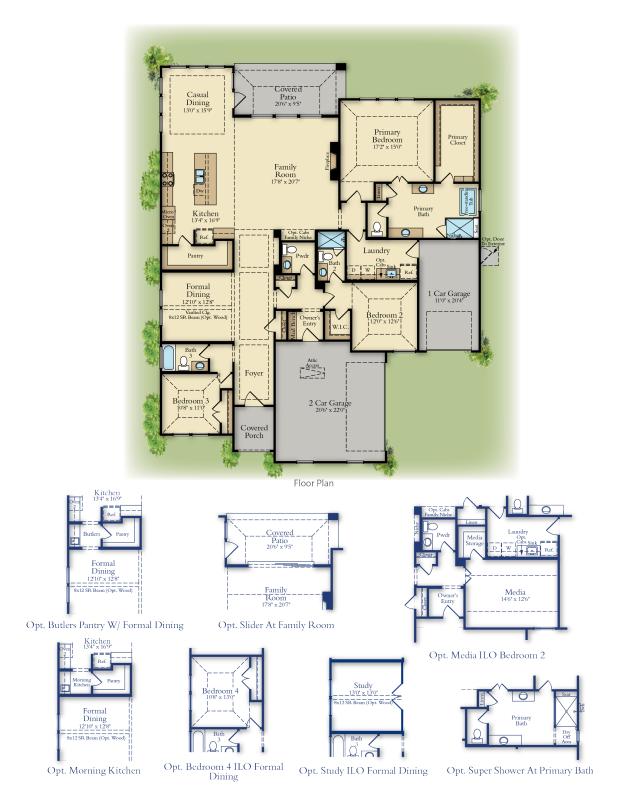

## Ariya 6101

📇 3 Beds

🚰 3 Full 1 Half Baths 🛛 🛱 3 Cars 🔛 2894 Sq. Ft. 🦻 1 Story

Jian Payne | Online Sales Manager | Jian.Payne@RislandHomes.com