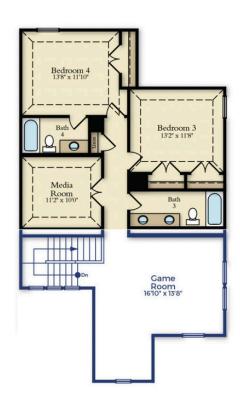

#### Floorplan Details:

- Stone Elevation
- Family & Dining Open to Kitchen
- Primary Bedroom **Ensuite DOWN**
- 2 Bedrooms/ Game & Media Room UP
- Covered Rear Patio

Prices, structural, exterior, interior features, renderings may not be exact and/or are subject to change. Pictures shown are for illustration purpose only. Incentives are community specific, may vary. Speak to Sales Counselor for final current features, pricing details and estimated completion dates. 1.30.24