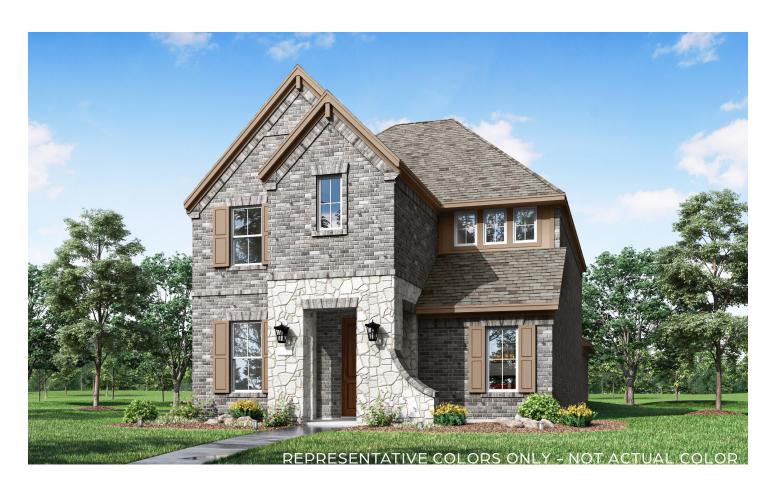

# 1944 Temple Hills

#### **READY NOW!**

4 Beds 4.5 Baths 2 Cars 2,676 Sq. Ft. 3 45' Lot

#### Floorplan Details:

- Stone Elevation
- Family & Dining Open to Kitchen
- Primary Bedroom **Ensuite DOWN**
- 2 Bedrooms/ Game & Media Room UP
- Covered Rear Patio

Prices, structural, exterior, interior features, renderings may not be exact and/or are subject to change. Pictures shown are for illustration purpose only. Incentives are community specific, may vary. Speak to Sales Counselor for final current features, pricing details and estimated completion dates. 1.30.24