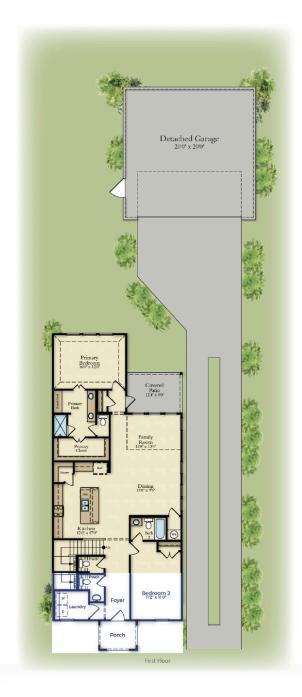

#### Floorplan Details:

- Stone Elevation
- Family & Dining Open to Kitchen
- Primary Bedroom **Ensuite DOWN**
- 2 Bedrooms/ Game & Media Room UP
- Covered Rear Patio

Prices, structural, exterior, interior features, renderings may not be exact and/or are subject to change. Pictures shown are for illustration purpose only. Incentives are community specific, may vary. Speak to Sales Counselor for final current features, pricing details and estimated completion dates. 1.30.24