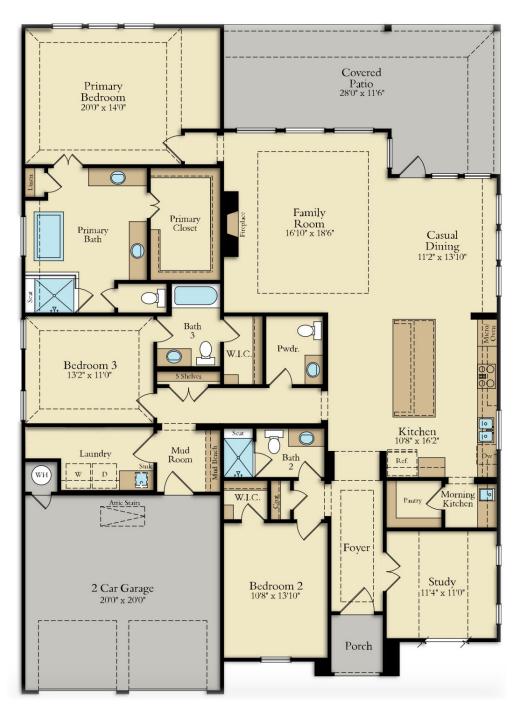

### Floorplan Details:

- Cul-de-sac
- Mud Room
- Fireplace
- Covered Rear
- Morning Kitchen
- Patio

Study

Prices, structural, exterior, interior features, renderings may not be exact and/or are subject to change. Pictures shown are for illustration purpose only. Incentives are community specific, may vary. Speak to Sales Counselor for final current features, pricing details and estimated completion dates. 1.30.24