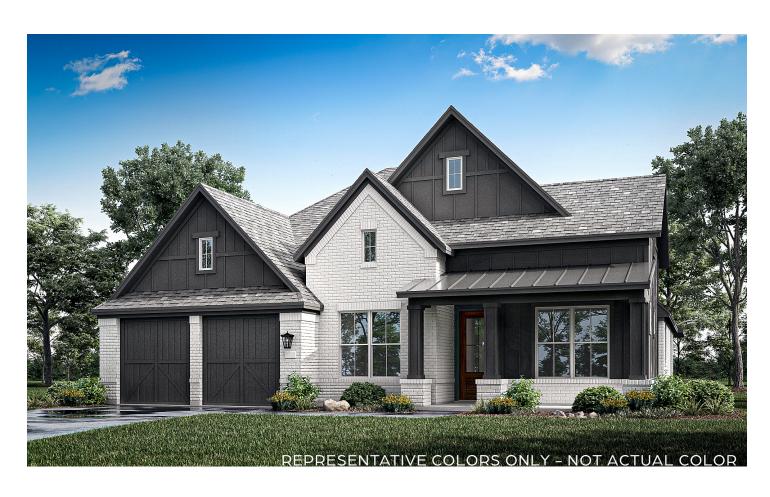

# 1918 Bell Court

#### SPRING 2024

€ 5101 C

3 Beds 5.5 Baths 2 Cars

2,514 Sq. Ft. 5 65' Lot

#### **SPRING 2024**

€ 5101 C

📇 3 Beds

3.5 Baths 2 Cars

2,514 Sq. Ft. 🛂 65' Lot

Prices, structural, exterior, interior features, renderings may not be exact and/or are subject to change. Pictures shown are for illustration purpose only. Incentives are community specific, may vary. Speak to Sales Counselor for final current features, pricing details and estimated completion dates. 1.30.24