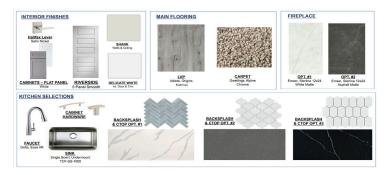

# 1918 Bell Court



#### SPRING 2024

€ 5101 C

3 Beds 5.5 Baths 2 Cars

2,514 Sq. Ft. 5 65' Lot



### Interior Design Colors: Gray



### Floorplan Details:

- Cul-de-sac
- Mud Room
- Fireplace
- Covered Rear
- Morning Kitchen
- Patio

Study

Prices, structural, exterior, interior features, renderings may not be exact and/or are subject to change. Pictures shown are for illustration purpose only. Incentives are community specific, may vary. Speak to Sales Counselor for final current features, pricing details and estimated completion dates. 1.30.24



James Kermath | Community Sales Manager | James.Kermath@RislandHomes.com

# 1918 Bell Court



#### **SPRING 2024**

€ 5101 C

📇 3 Beds

3.5 Baths 2 Cars

2,514 Sq. Ft. 🛂 65' Lot



Prices, structural, exterior, interior features, renderings may not be exact and/or are subject to change. Pictures shown are for illustration purpose only. Incentives are community specific, m