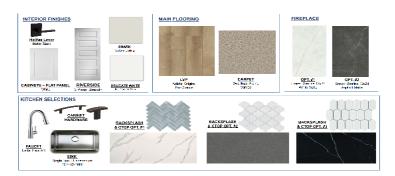

# 1910 Bell Court



#### SPRING 2024









📇 4 Beds 🖺 4.5 Baths 📾 2 Cars 🔃 2,849 Sq. Ft. 💢 65' Lot



### **Interior Design Colors: Blonde**



### Floorplan Details:

- Fireplace
- Family Room Open to Kitchen
- Study

- ALL Bedrooms
  - Full Ensuite **Bathrooms**
- Covered Rear

Patio

Prices, structural, exterior, interior features, renderings may not be exact and/or are subject to change. Pictures shown are for illustration purpose only. Incentives are community specific, may vary. Speak to Sales Counselor for final current features, pricing details and estimated completion dates. 1.30.24



James Kermath | Community Sales Manager | James.Kermath@RislandHomes.com

# 1910 Bell Court



#### **SPRING 2024**

€ 5102 C

📇 4 Beds



4.5 Baths 2 Cars 2,849 Sq. Ft. 5 65' Lot



Prices, structural, exterior, interior features, renderings may not be exact and/or are subject to change. Pictures shown are for illustration purpose only.