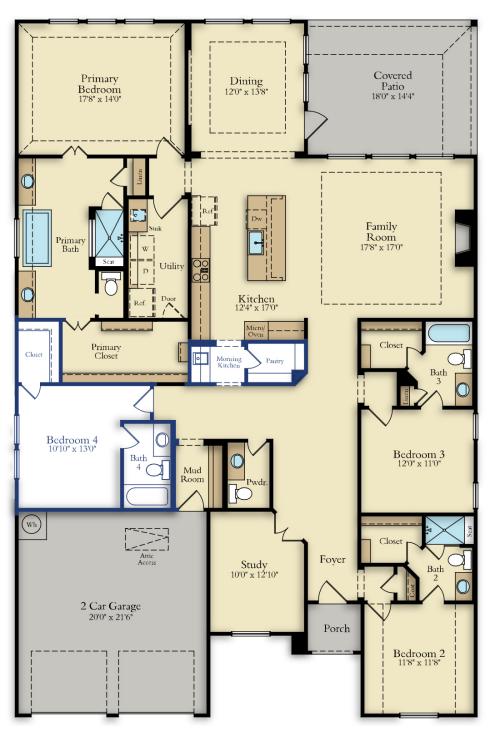

### Floorplan Details:

- Fireplace
- Family Room Open to Kitchen
- Study

- ALL Bedrooms
  - Full Ensuite **Bathrooms**
- Covered Rear

Patio

Prices, structural, exterior, interior features, renderings may not be exact and/or are subject to change. Pictures shown are for illustration purpose only. Incentives are community specific, may vary. Speak to Sales Counselor for final current features, pricing details and estimated completion dates. 1.30.24