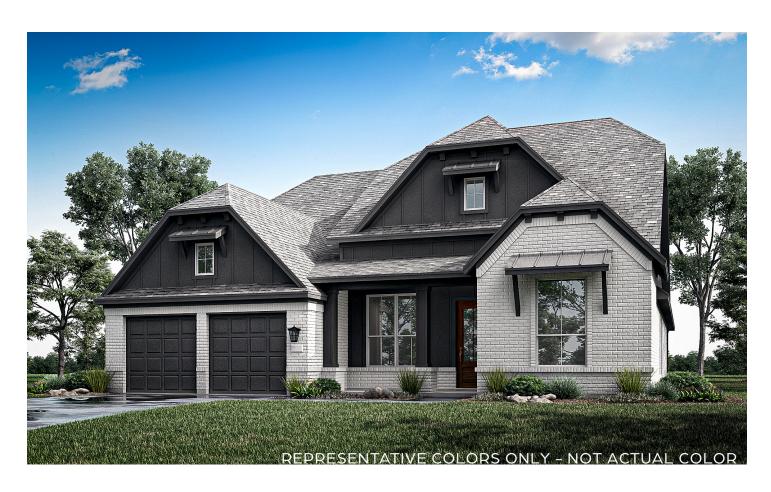

# 1910 Bell Court

#### SPRING 2024

📇 4 Beds 🖺 4.5 Baths 📾 2 Cars 🔃 2,849 Sq. Ft. 💢 65' Lot

### Floorplan Details:

- Fireplace
- Family Room Open to Kitchen
- Study

- ALL Bedrooms
  - Full Ensuite **Bathrooms**
- Covered Rear

Patio

Prices, structural, exterior, interior features, renderings may not be exact and/or are subject to change. Pictures shown are for illustration purpose only. Incentives are community specific, may vary. Speak to Sales Counselor for final current features, pricing details and estimated completion dates. 1.30.24