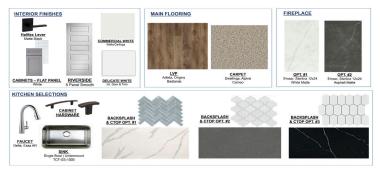

## 1907 Bell Court SPRING 2024 📇 4 Beds 🦉 4.5 Baths 🔂 2 Cars N. 2,848 Sq. Ft. 🖸 65' Lot 6 5103 C PRESENTATIVE COLORS ONLY - NOT ACTUAL COLOR

## **Interior Design Colors: Ivory**

MANTUA POINT | VAN ALSTYNE, TX



## **Floorplan Details:**

- Fireplace
- Family Room open to Kitchen
- Study
- Kids Retreat
- ALL Bedrooms

RISI (A)

HOMES

- Full Ensuite Bathrooms
- Covered Rear Patio

Prices, structural, exterior, interior features, renderings may not be exact and/or are subject to change. Pictures shown are for illustration purpose only. Incentives are community specific, may vary. Speak to Sales Counselor for final current features, pricing details and estimated completion dates. 1.30.24



James Kermath | Community Sales Manager | James.Kermath@RislandHomes.com



MANTUA POINT | VAN ALSTYNE, TX

Prices, structural, exterior, interior features, renderings may not be exact and/or are subject to change. Pictures shown are for illustration purpose only. Incentives are community specific, may vary. Sp