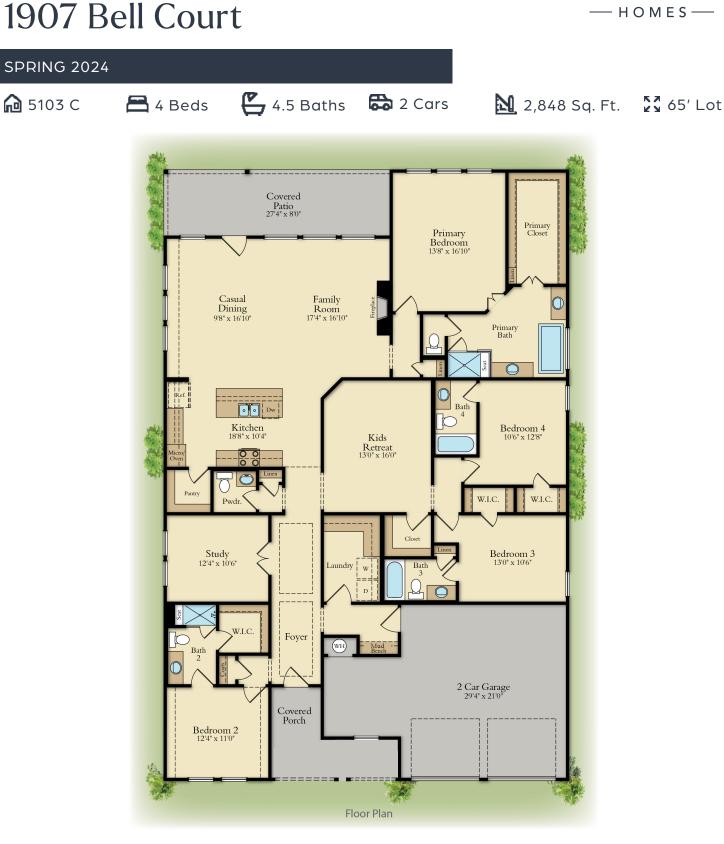

## 1907 Bell Court SPRING 2024 📇 4 Beds 🦉 4.5 Baths 🔂 2 Cars N. 2,848 Sq. Ft. 🖸 65' Lot 6 5103 C PRESENTATIVE COLORS ONLY - NOT ACTUAL COLOR

## **Floorplan Details:**

- Fireplace
- Family Room open to Kitchen
- Study
- Kids Retreat
- ALL Bedrooms

RISI (A)

HOMES

- Full Ensuite Bathrooms
- Covered Rear Patio

Prices, structural, exterior, interior features, renderings may not be exact and/or are subject to change. Pictures shown are for illustration purpose only. Incentives are community specific, may vary. Speak to Sales Counselor for final current features, pricing details and estimated completion dates. 1.30.24