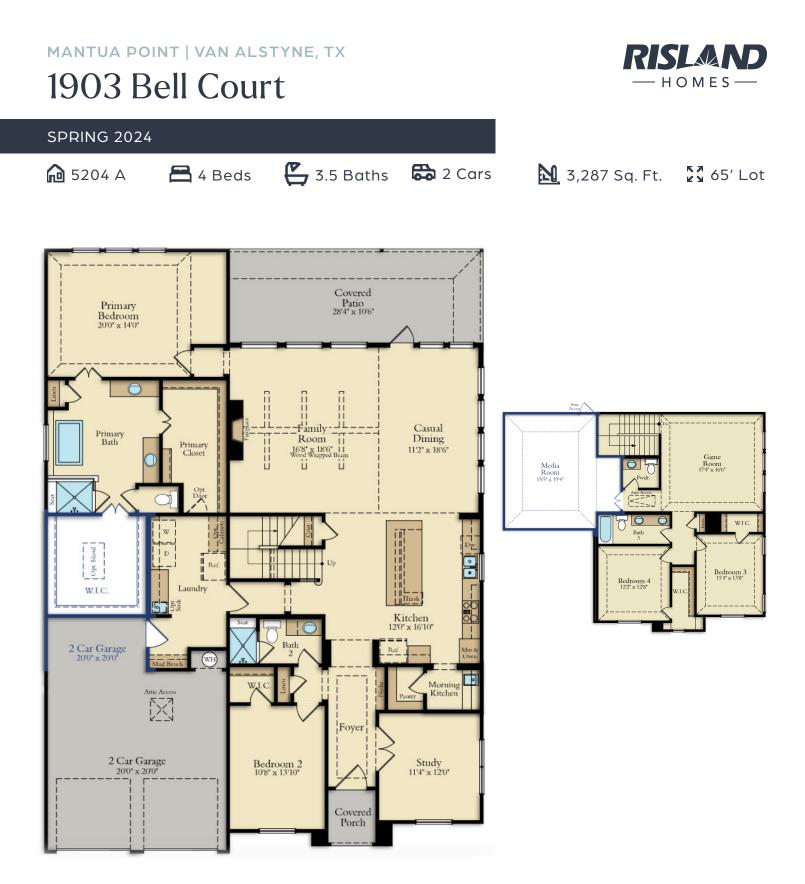

## 1903 Bell Court HOMES SPRING 2024 📇 4 Beds 🗳 3.5 Baths 🔂 2 Cars 🚺 3,287 Sq. Ft. 🕃 65' Lot 60 5204 A ESENTATIVE COLORS ONLY - NOT ACTUAL COLOR

## Floorplan Details:

- Fireplace
- Family Room
- Open to Kitchen
- Study
- ALL Bedrooms
  Full Ensuite
- Bathrooms

RISIA

Covered Rear
 Patio

Prices, structural, exterior, interior features, renderings may not be exact and/or are subject to change. Pictures shown are for illustration purpose only. Incentives are community specific, may vary. Speak to Sales Counselor for final current features, pricing details and estimated completion dates. 1.30.24