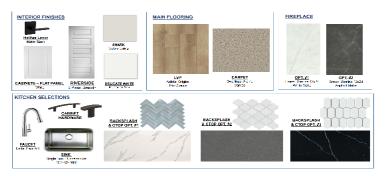

## 1903 Bell Court HOMES SPRING 2024 📇 4 Beds 🗳 3.5 Baths 🔂 2 Cars 🚺 3,287 Sq. Ft. 🕃 65' Lot 60 5204 A ESENTATIVE COLORS ONLY - NOT ACTUAL COLOR

## Interior Design Colors: Blonde

MANTUA POINT | VAN ALSTYNE, TX



## Floorplan Details:

- Fireplace
- Family Room
- Open to Kitchen
- Study
- ALL Bedrooms
  Full Ensuite
- Bathrooms

RISIA

Covered Rear
 Patio

Prices, structural, exterior, interior features, renderings may not be exact and/or are subject to change. Pictures shown are for illustration purpose only. Incentives are community specific, may vary. Speak to Sales Counselor for final current features, pricing details and estimated completion dates. 1.30.24



James Kermath | Community Sales Manager | James.Kermath@RislandHomes.com



Prices, structural, exterior, interior features, renderings may not be exact and/or are subject to change. Pictures shown are for illustration purpose only. Incentives are community specific, may vary. Speak to Sales Counselor for final current features, pricing