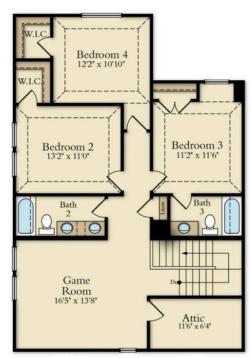

### Floorplan Details:

- Oversized Front Porch
- Study w/Glass Doors
- Family Room Open to Kitchen
- Primary Bedroom **Ensuite DOWN**
- 3 Bedrooms/ Game Room UP
- Premium Greenbelt location

Prices, structural, exterior, interior features, renderings may not be exact and/or are subject to change. Pictures shown are for illustration purpose only. Incentives are community specific, may vary. Speak to Sales Counselor for final current features, pricing details and estimated completion dates. 1.9.24