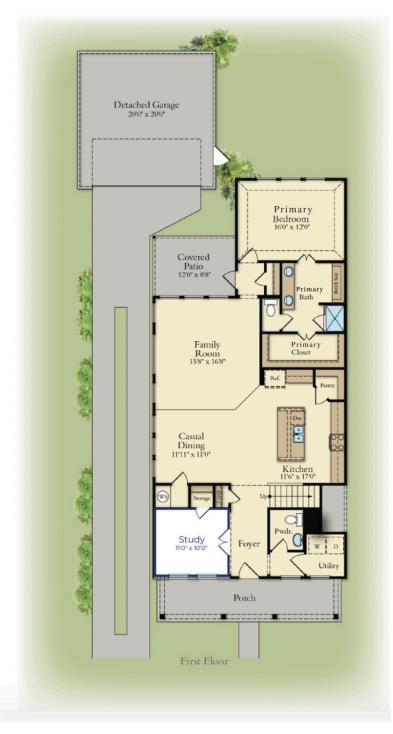

### Floorplan Details:

- Oversized Front Porch
- Study w/Glass Doors
- Family Room Open to Kitchen
- Primary Bedroom **Ensuite DOWN**
- 3 Bedrooms/ Game Room UP
- Premium Greenbelt location

Prices, structural, exterior, interior features, renderings may not be exact and/or are subject to change. Pictures shown are for illustration purpose only. Incentives are community specific, may vary. Speak to Sales Counselor for final current features, pricing details and estimated completion dates. 1.9.24