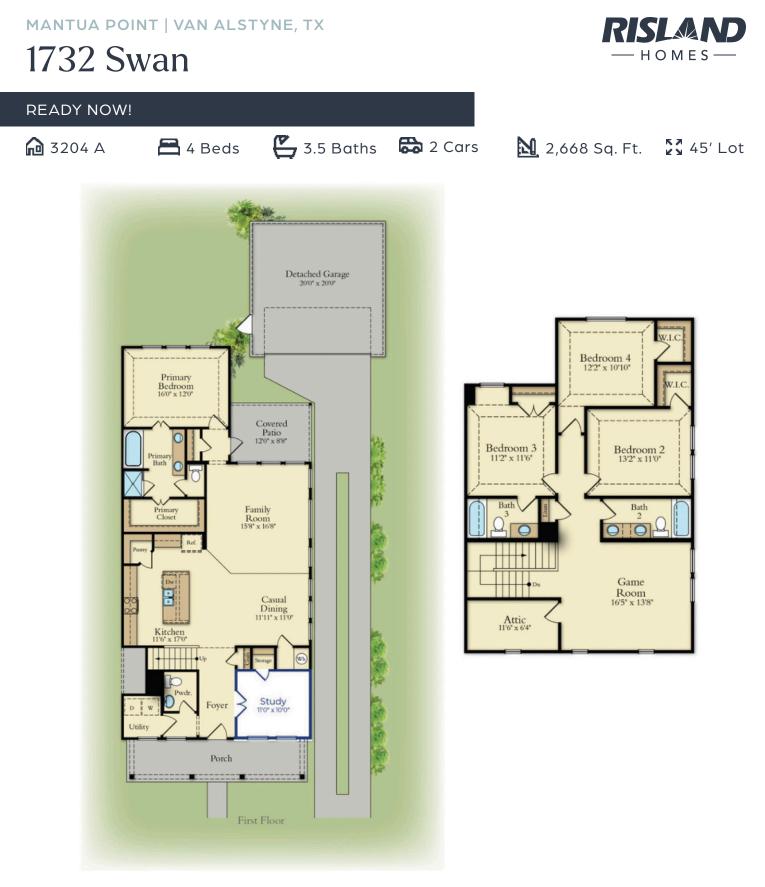

## **Floorplan Details:**

- Oversized Front
  Porch
- Family Room
  Open to Kitchen
- Study w/Glass
  Doors
- Primary Bedroom
  Ensuite DOWN
- 3 Bedrooms/ Game Room UP
- Covered Rear
  Patio

Prices, structural, exterior, interior features, renderings may not be exact and/or are subject to change. Pictures shown are for illustration purpose only. Incentives are community specific, may vary. Speak to Sales Counselor for final current features, pricing details and estimated completion dates. 1.9.24