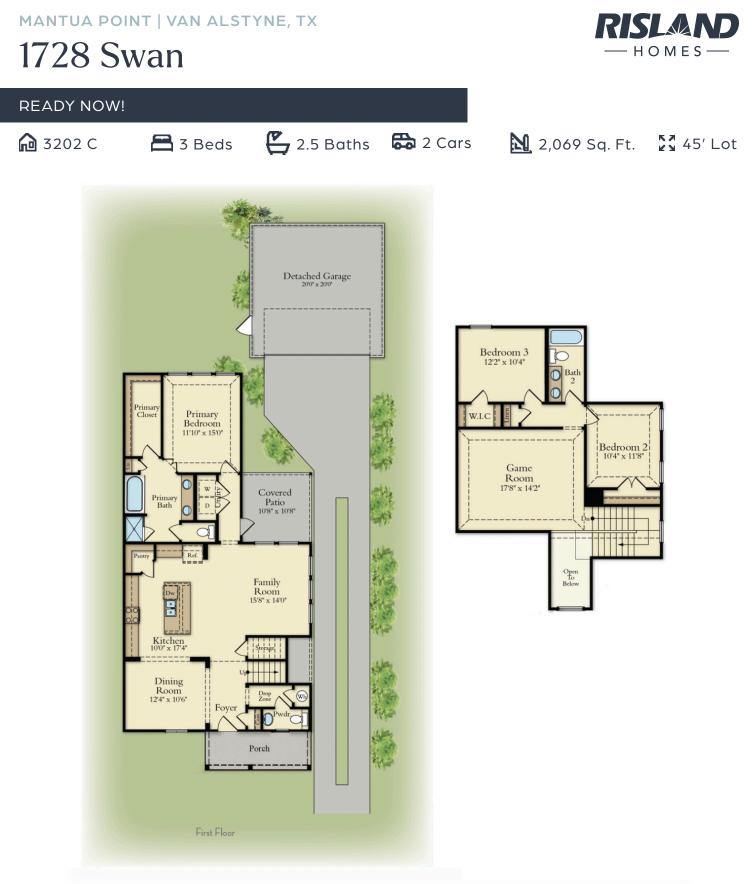

## **Floorplan Details:**

- Porch
- Dining Room
- Family Room
  Open to Kitchen
- Primary Bedroom
  Ensuite DOWN
- 2 Bedrooms/
  - Game Room UP
- Covered Rear
  Patio

Prices, structural, exterior, interior features, renderings may not be exact and/or are subject to change. Pictures shown are for illustration purpose only. Incentives are community specific, may vary. Speak to Sales Counselor for final current features, pricing details and estimated completion dates. 1.9.24