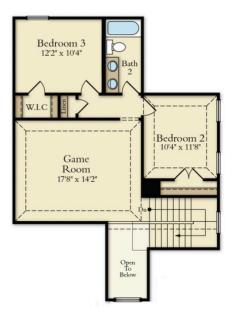

### Floorplan Details:

- Porch
- Dining Room
- Family Room Open to Kitchen
- · Primary Bedroom
- **Ensuite DOWN**
- 2 Bedrooms/
  - Game Room UO
- Covered Rear Patio

Prices, structural, exterior, interior features, renderings may not be exact and/or are subject to change. Pictures shown are for illustration purpose only. Incentives are community specific, may vary. Speak to Sales Counselor for final current features, pricing details and estimated completion dates. 1.9.24