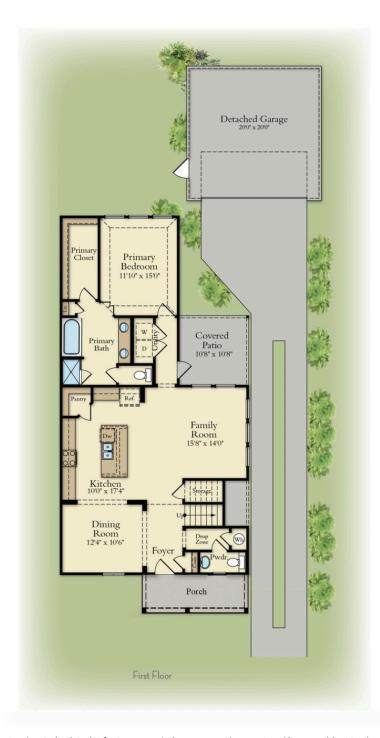

### Floorplan Details:

- Porch
- Dining Room
- Family Room Open to Kitchen
- · Primary Bedroom
- **Ensuite DOWN**
- 2 Bedrooms/
  - Game Room UO
- Covered Rear Patio

Prices, structural, exterior, interior features, renderings may not be exact and/or are subject to change. Pictures shown are for illustration purpose only. Incentives are community specific, may vary. Speak to Sales Counselor for final current features, pricing details and estimated completion dates. 1.9.24