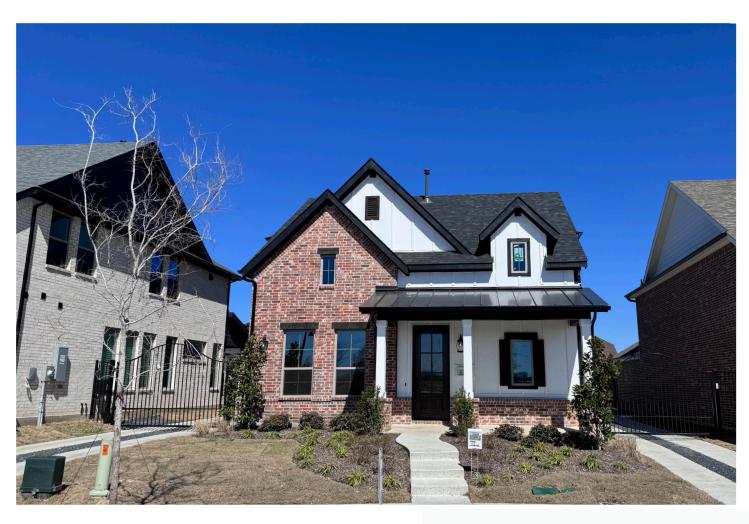

# 1728 Swan

#### **READY NOW!**

**№** 3202 C

☐ 3 Beds ☐ 2.5 Baths ☐ 2 Cars ☐ 2,069 Sq. Ft. ☐ 45' Lot

#### **READY NOW!**

**№** 3202 C

3 Beds 2.5 Baths 2 Cars 2,069 Sq. Ft. 3 45' Lot

Prices, structural, exterior, interior features, renderings may not be exact and/or are subject to change. Pictures shown are for illustration purpose only. Incentives are community specific, may vary. Speak to Sales Counselor for final current features, pricing details and estimated completion dates. 1.9.24