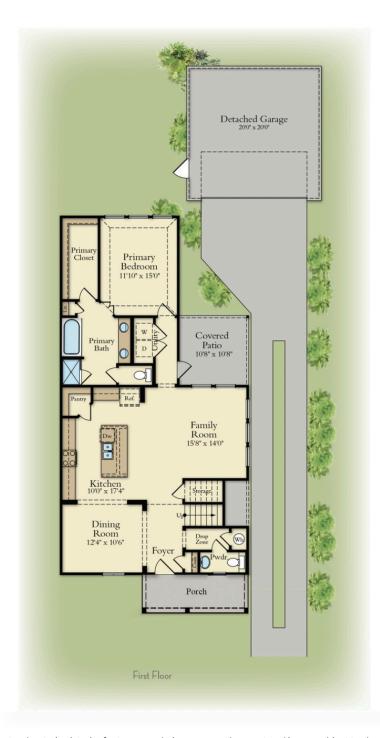

## Floorplan Details:

- Porch
- Dining Room
- Family Room Open to Kitchen
- · Primary Bedroom
- **Ensuite DOWN**
- 2 Bedrooms/
  - Game Room UP
- Covered Rear
  - Patio

Prices, structural, exterior, interior features, renderings may not be exact and/or are subject to change. Pictures shown are for illustration purpose only.