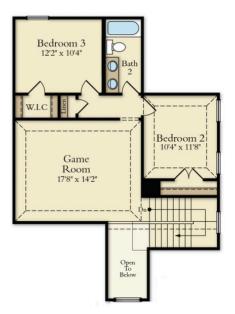

## Floorplan Details:

- Porch
- Dining Room
- Family Room Open to Kitchen
- · Primary Bedroom
- **Ensuite DOWN**
- 2 Bedrooms/
  - Game Room UP
- Covered Rear
  - Patio

Prices, structural, exterior, interior features, renderings may not be exact and/or are subject to change. Pictures shown are for illustration purpose only.