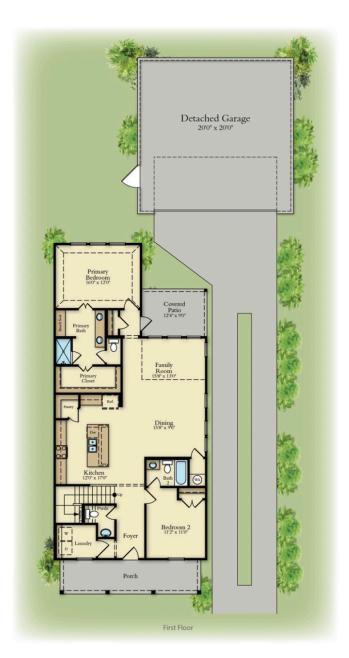

### Floorplan Details:

- Corner lot near Community Garden
- Oversized Front Porch
- Family & Dining

Open to Kitchen

- Primary Bedroom **Ensuite DOWN**
- 2 Bedrooms/ Game & Media Room UP

Prices, structural, exterior, interior features, renderings may not be exact and/or are subject to change. Pictures shown are for illustration purpose only. Incentives are community specific, may vary. Speak to Sales Counselor for final current features, pricing details and estimated completion dates. 1.9.24