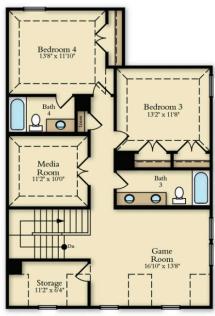

### Floorplan Details:

- Corner lot near Community Garden
- Oversized Front Porch
- Family & Dining

Open to Kitchen

- Primary Bedroom **Ensuite DOWN**
- 2 Bedrooms/ Game & Media Room UP

Prices, structural, exterior, interior features, renderings may not be exact and/or are subject to change. Pictures shown are for illustration purpose only. Incentives are community specific, may vary. Speak to Sales Counselor for final current features, pricing details and estimated completion dates. 1.9.24