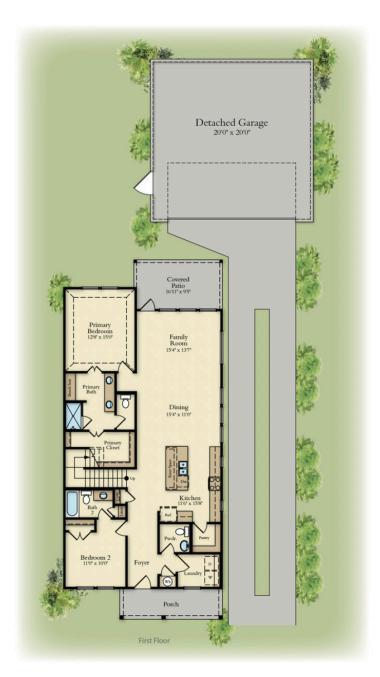

## Floorplan Details:

- Near Community Garden
- Front Porch
- Family & Dining Open to Kitchen
- Primary Bedroom **Ensuite DOWN**
- 2 Bedrooms/ Game & Media Room UP

Prices, structural, exterior, interior features, renderings may not be exact and/or are subject to change. Pictures shown are for illustration purpose only. Incentives are community specific, may vary. Speak to Sales Counselor for final current features, pricing details and estimated completion dates. 1.9.24