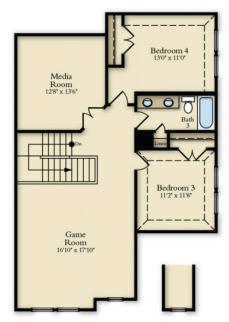

## Floorplan Details:

- Near Community Garden
- Front Porch
- Family & Dining Open to Kitchen
- Primary Bedroom **Ensuite DOWN**
- 2 Bedrooms/ Game & Media Room UP

Prices, structural, exterior, interior features, renderings may not be exact and/or are subject to change. Pictures shown are for illustration purpose only. Incentives are community specific, may vary. Speak to Sales Counselor for final current features, pricing details and estimated completion dates. 1.9.24