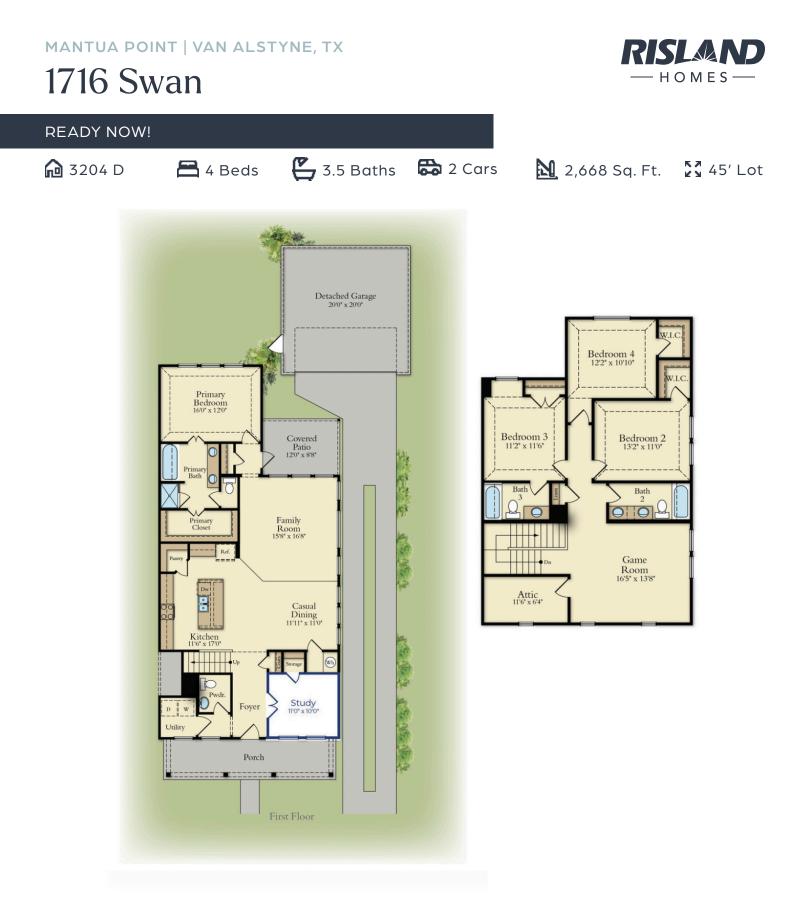

## Floorplan Details:

- Oversized Porch
- Family Room open
  - to Kitchen
- Study w/Glass
  Doors
- Primary Bedroom
  Ensuite DOWN
- 3 Bedrooms/
- Game Room UP
- Premium

Greenbelt location

Prices, structural, exterior, interior features, renderings may not be exact and/or are subject to change. Pictures shown are for illustration purpose only. Incentives are community specific, may vary. Speak to Sales Counselor for final current features, pricing details and estimated completion dates. 1.9.24