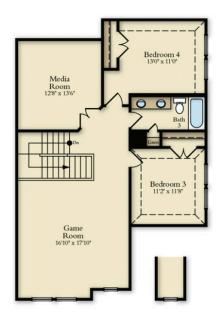

## Floorplan Details:

- Porch
- Family & Dining Open to Ktchen
- Primary Bedroom **Ensuite DOWN**
- 2 Bedrooms/ Game & Media Room UP
- Covered Rear Patio

Prices, structural, exterior, interior features, renderings may not be exact and/or are subject to change. Pictures shown are for illustration purpose only. Incentives are community specific, may vary. Speak to Sales Counselor for final current features, pricing details and estimated completion dates. 1.9.24