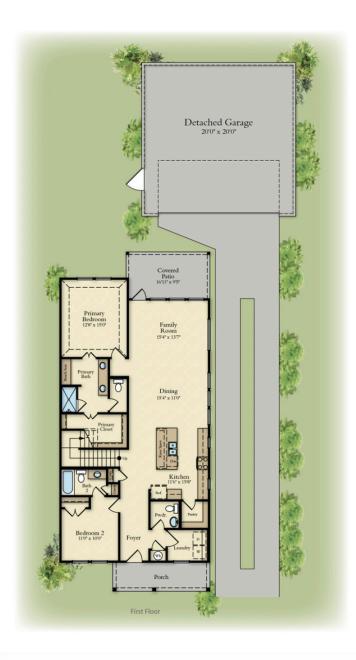

## Floorplan Details:

- Porch
- Family & Dining Open to Ktchen
- Primary Bedroom **Ensuite DOWN**
- 2 Bedrooms/ Game & Media Room UP
- Covered Rear Patio

Prices, structural, exterior, interior features, renderings may not be exact and/or are subject to change. Pictures shown are for illustration purpose only. Incentives are community specific, may vary. Speak to Sales Counselor for final current features, pricing details and estimated completion dates. 1.9.24