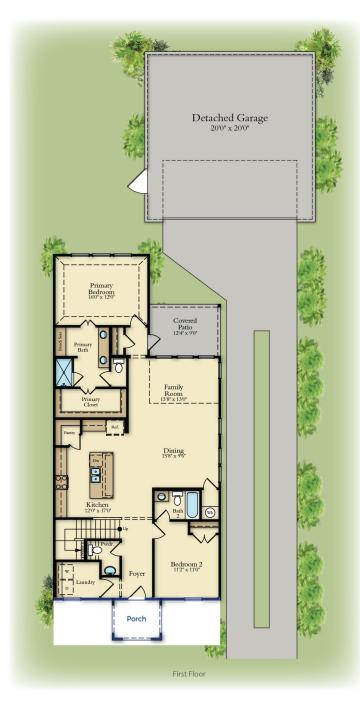

### Floorplan Details:

- Stone Elevation
- Family & Dining Open to Kitchen
- Primary Bedroom **Ensuite DOWN**
- 2 Bedrooms/ Game & Media Room UP
- Covered Rear Patio

Prices, structural, exterior, interior features, renderings may not be exact and/or are subject to change. Pictures shown are for illustration purpose only. Incentives are community specific, may vary. Speak to Sales Counselor for final current features, pricing details and estimated completion dates. 1.9.24