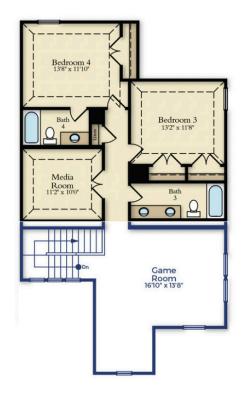

### Floorplan Details:

- Stone Elevation
- Family & Dining Open to Kitchen
- Primary Bedroom **Ensuite DOWN**
- 2 Bedrooms/ Game & Media Room UP
- Covered Rear Patio

Prices, structural, exterior, interior features, renderings may not be exact and/or are subject to change. Pictures shown are for illustration purpose only. Incentives are community specific, may vary. Speak to Sales Counselor for final current features, pricing details and estimated completion dates. 1.9.24