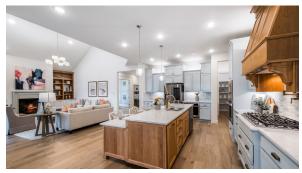

#### **Home Features:**

- Primary Suite
  WITH Custom
  Closet
- Chef's Kitchen fit for a King/Queen!
- Custom built-ins throughout

- Media Room
- Game Room w/ kids retreat
- Oversized Patio with HUGE glass doors from Family Room!