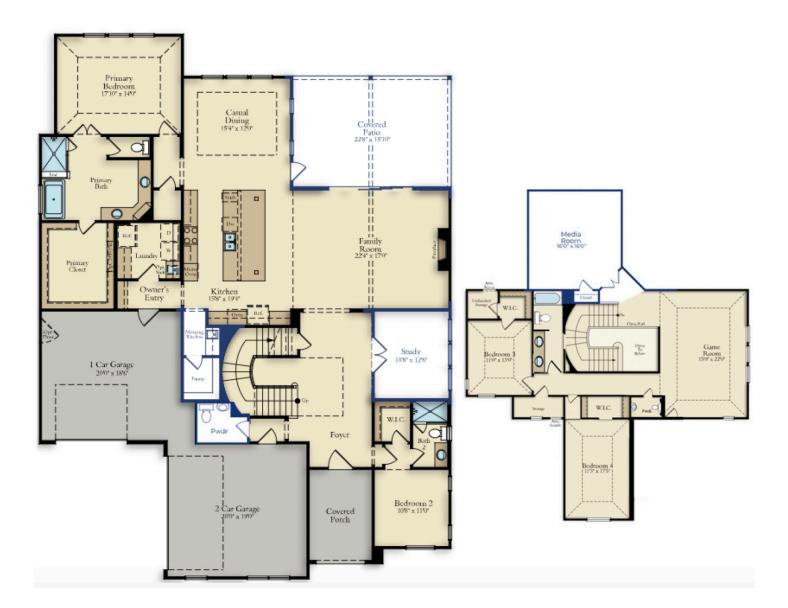

#### **Home Features:**

- Primary Suite
  WITH Custom
  Closet
- Chef's Kitchen fit for a King/Queen!
- Custom built-ins throughout

- Media Room
- Game Room w/ kids retreat
- Oversized Patio with HUGE glass doors from Family Room!