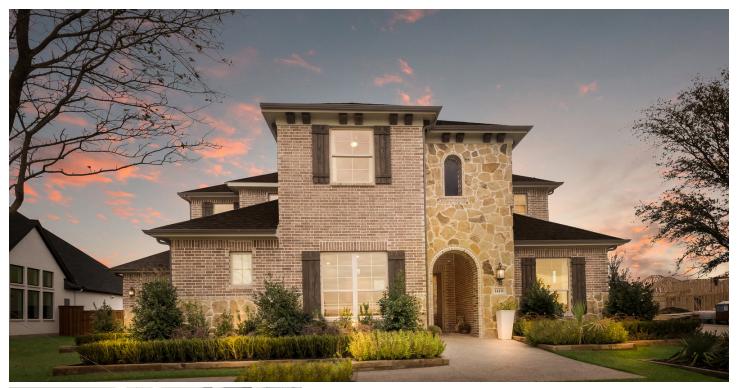

## 1410 Beverly Dr



### READY NOW! ALL FURNISHINGS INCLUDED







#### **Home Features:**

- Primary Suite
  WITH Custom
  Closet
- Chef's Kitchen fit for a King/Queen!
- Custom built-ins throughout

- Media Room
- Game Room w/ kids retreat
- Oversized Patio with HUGE glass doors from Family Room!

Prices, structural, exterior, interior features, renderings may not be exact and/or are subject to change. Pictures shown are for illustration purpose only. Incentives are community specific, may vary. Speak to Sales Counselor for final current features, pricing details and estimated completion dates. 1.9.24



Wendi Leigh | Community Sales Manager | Wendi.Leigh@RislandHomes.com

# 1410 Beverly Dr



### **READY NOW! ALL FURNISHINGS INCLUDED**



Prices, structural, exterior, interior features, renderings may not be exact and/or are subject to change. Pi