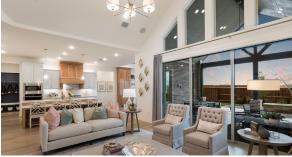

#### **Home Features:**

- Primary Suite
  WITH Custom
  Closet
- Chef's Kitchen fit for a King/Queen!
- Custom built-ins throughout

- Media Room
- Game Room w/ kids retreat
- Oversized Patio with HUGE glass doors from Family Room!