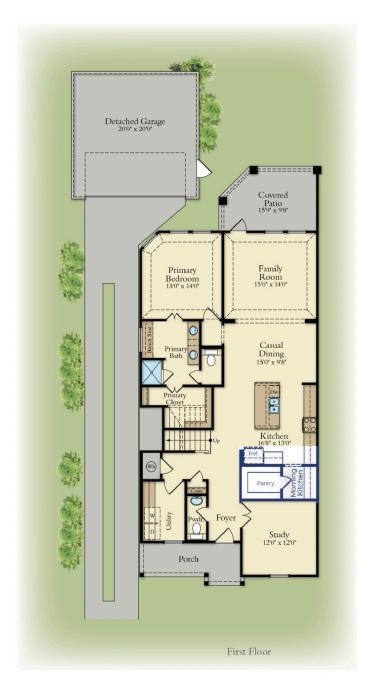

#### Floorplan Details:

- Porch
- Study
- Primary Bedroom
- **Ensuite DOWN**
- Morning Kitchen
- 3 Bedrooms/
  - Game Room UP
- Covered Patio

Prices, structural, exterior, interior features, renderings may not be exact and/or are subject to change. Pictures shown are for illustration purpose only. Incentives are community specific, may vary. Speak to Sales Counselor for final current features, pricing details and estimated completion dates. 1.9.24