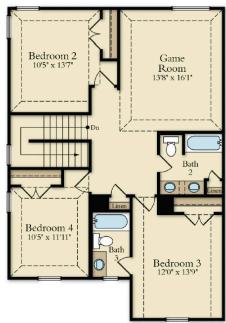

#### Floorplan Details:

- Porch
- Study
- Primary Bedroom
- **Ensuite DOWN**
- Morning Kitchen
- 3 Bedrooms/
  - Game Room UP
- Covered Patio

Prices, structural, exterior, interior features, renderings may not be exact and/or are subject to change. Pictures shown are for illustration purpose only. Incentives are community specific, may vary. Speak to Sales Counselor for final current features, pricing details and estimated completion dates. 1.9.24