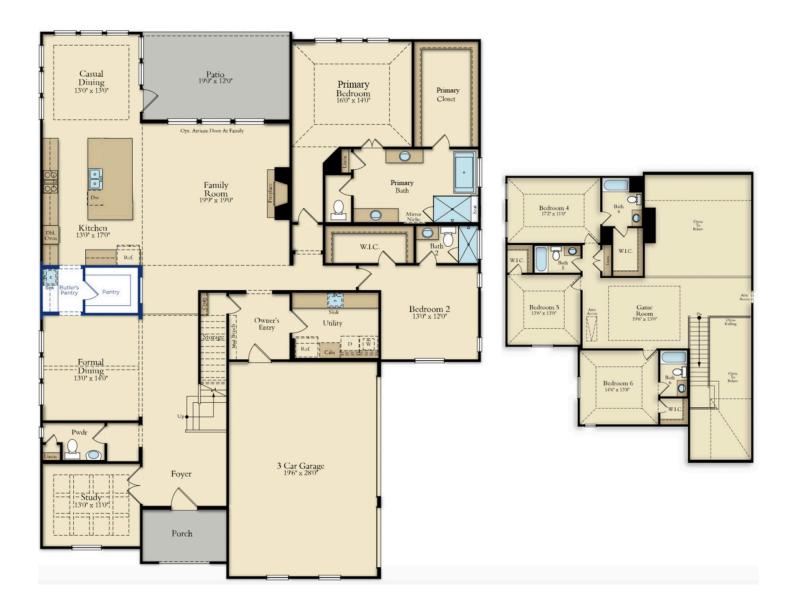

## Floorplan Details:

- Gourmet Kitchen
- Formal Dining
- Butler's Pantry w/
- Game Room
- sink
- Oversized Patio
- Study
- Mud Bench

Prices, structural, exterior, interior features, renderings may not be exact and/or are subject to change. Pictures shown are for illustration purpose only. Incentives are community specific, may vary. Speak to Sales Counselor for final current features, pricing details and estimated completion dates. 1.23.24