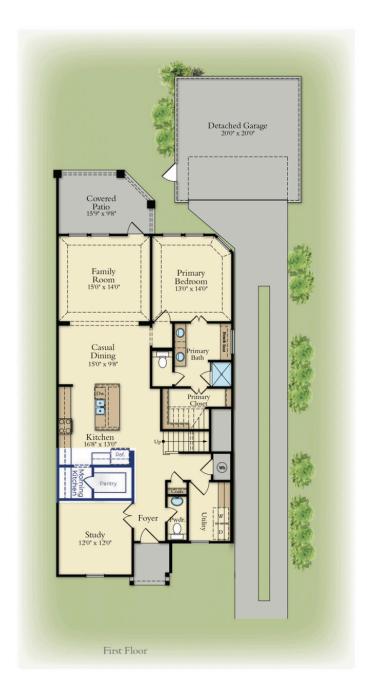

### Floorplan Details:

- Study
- Primary Bedroom **Ensuite DOWN**
- Morning Kitchen
- 3 Bedrooms/
  - Game Room UP
- Covered Patio

Prices, structural, exterior, interior features, renderings may not be exact and/or are subject to change. Pictures shown are for illustration purpose only. Incentives are community specific, may vary. Speak to Sales Counselor for final current features, pricing details and estimated completion dates. 1.9.24