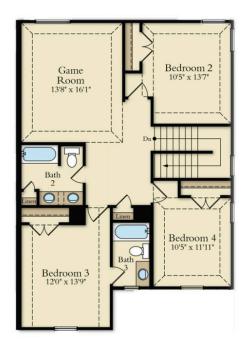

### Floorplan Details:

- Study
- Primary Bedroom **Ensuite DOWN**
- Morning Kitchen
- 3 Bedrooms/
  - Game Room UP
- Covered Patio

Prices, structural, exterior, interior features, renderings may not be exact and/or are subject to change. Pictures shown are for illustration purpose only. Incentives are community specific, may vary. Speak to Sales Counselor for final current features, pricing details and estimated completion dates. 1.9.24