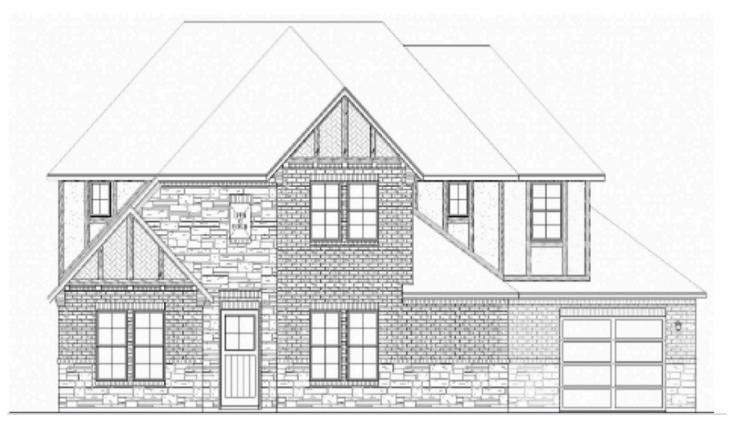

## 1920 Wynne Ave

EST. Spring 2024

庙 Bella Rose 6201 B 📇 4 Beds 🖺 4 full 1 half Bath 👼 3 Cars 🔪 4,268 Sq. Ft. 🔀 86' Lot

## Floorplan Details:

- Stunning Brick/ Stone Elevation
- Laundry Door • Laundry Sink
- Study
- Gourmet Kitchen
- Mud Bench
- Morning Kitchen
- Game Room
- w/Sink

• Media Room

Prices, structural, exterior, interior features, renderings may not be exact and/or are subject to change. Pictures shown are for illustration purpose only. Incentives are community specific, may vary. Speak to Sales Counselor for final current features, pricing details and estimated completion dates. 1.9.24