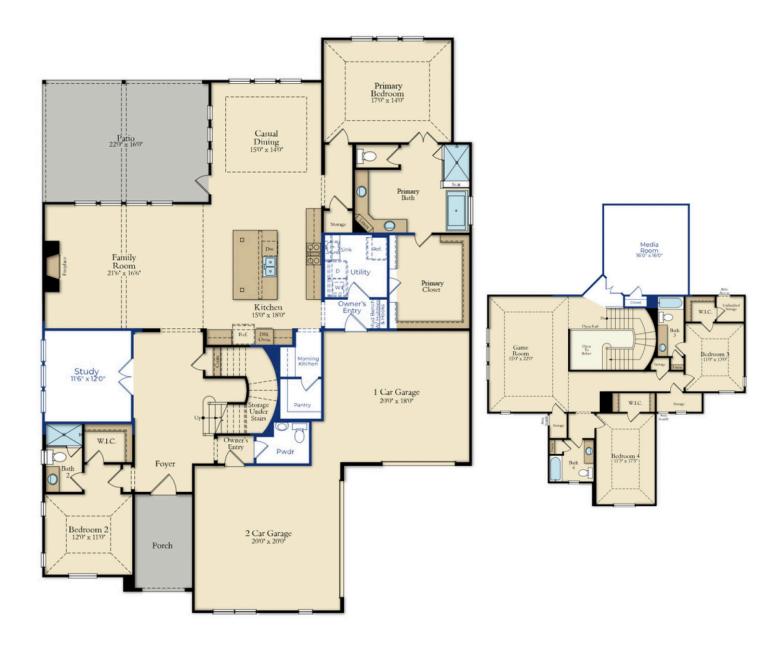

## Floorplan Details:

- Stunning Brick/ Stone Elevation
- Laundry Door • Laundry Sink
- Study
- Gourmet Kitchen
- Mud Bench
- Morning Kitchen
- Game Room
- w/Sink

• Media Room

Prices, structural, exterior, interior features, renderings may not be exact and/or are subject to change. Pictures shown are for illustration purpose only. Incentives are community specific, may vary. Speak to Sales Counselor for final current features, pricing details and estimated completion dates. 1.9.24