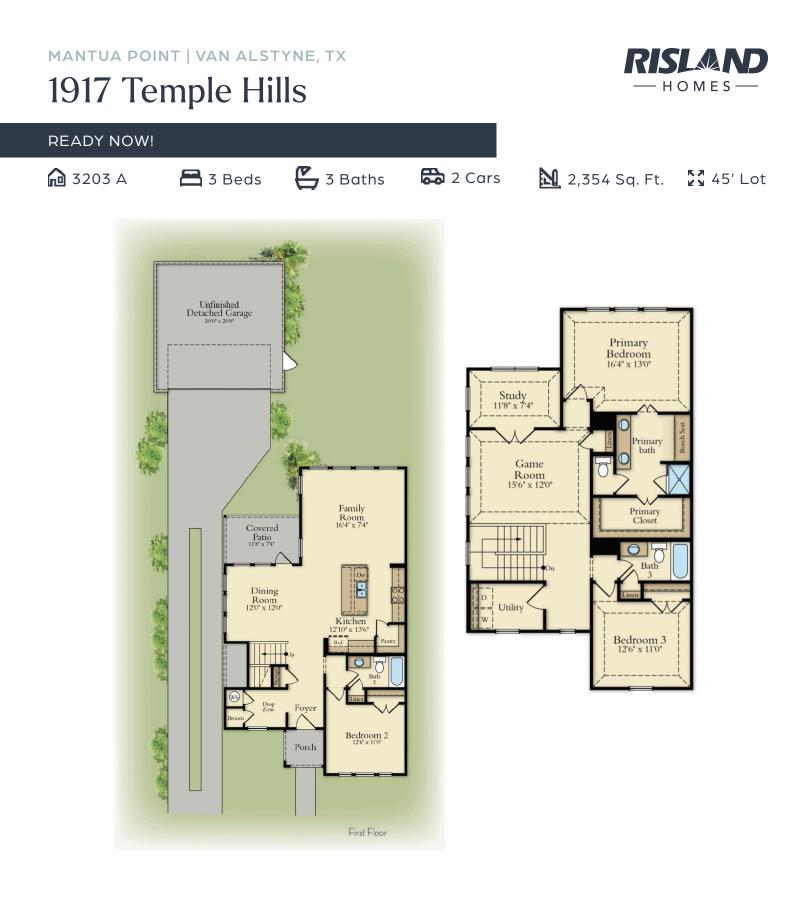

## **1917** Temple Hills HOMES **READY NOW!** 📇 3 Beds 🛛 🚰 3 Baths 🔂 2 Cars 🛛 🔃 2,354 Sq. Ft. 🖸 45' Lot **@** 3203 A

## Floorplan Details:

- Family Room
  open to Kitchen
- Study with Glass
  Doors
- Primary Bedroom
  Ensuite UP
- 3 Bedrooms/

RISLA

- Game Room UP
- Covered Rear
  Patio

Prices, structural, exterior, interior features, renderings may not be exact and/or are subject to change. Pictures shown are for illustration purpose only. Incentives are community specific, may vary. Speak to Sales Counselor for final current features, pricing details and estimated completion dates. 1,9.24