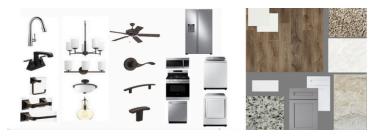

## **1917** Temple Hills HOMES **READY NOW!** 📇 3 Beds 🛛 🚰 3 Baths 🔂 2 Cars 🛛 🔃 2,354 Sq. Ft. 🖸 45' Lot **@** 3203 A

## Interior Design Colors: Ivory

MANTUA POINT | VAN ALSTYNE, TX



## Floorplan Details:

- Family Room
  open to Kitchen
- Study with Glass
  Doors
- Primary Bedroom
  Ensuite UP
- 3 Bedrooms/

RISLA

- Game Room UP
- Covered Rear
  Patio

Prices, structural, exterior, interior features, renderings may not be exact and/or are subject to change. Pictures shown are for illustration purpose only. Incentives are community specific, may vary. Speak to Sales Counselor for final current features, pricing details and estimated completion dates. 1,9.24



James Kermath | Community Sales Manager | James.Kermath@RislandHomes.com



Prices, structural, exterior, interior features, renderings may not be exact and/or are subject to change. Pictures shown are for illustration purpose only. Incentives are community specific, may vary. Speak to Sales Counselor for fina