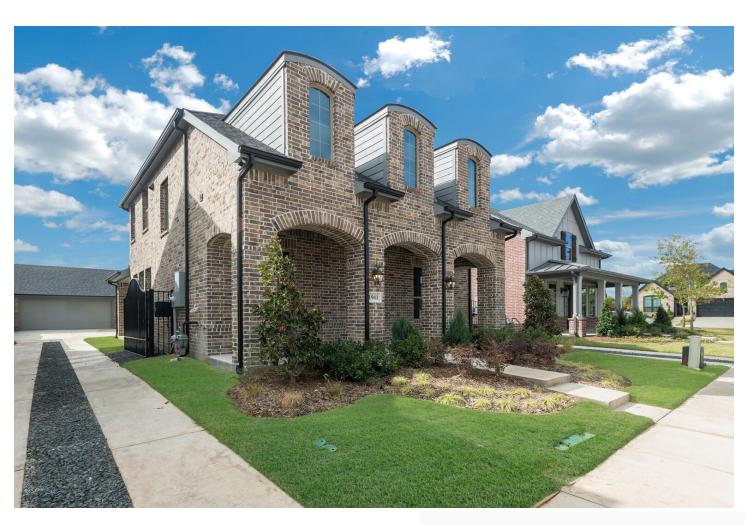

# 1941 Temple Hills

#### **READY NOW!**

**⋒** 3202 B

📇 3 Beds 👺 2.5 Baths 🖨 2 Cars 🔃 2,069 Sq. Ft. 💢 45' Lot

## 1941 Temple Hills

### **READY NOW!**

**⋒** 3202 B

☐ 3 Beds ☐ 2.5 Baths ☐ 2 Cars ☐ 2,069 Sq. Ft. ☐ 45' Lot

Prices, structural, exterior, interior features, renderings may not be exact and/or are subject to change. Pictures shown are for illustration purpose only. Incentives are community specific, may vary. Speak to Sales Counselor for final current features, pricing details and estimated completion dates. 1.9.24