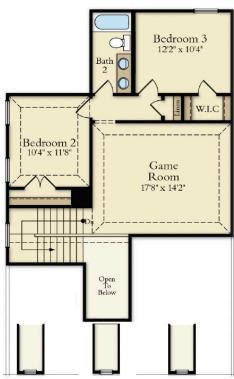

#### Floorplan Details:

- Oversized Porch
- Dining Room
- Family Room Open to Kitchen
- · Primary Bedroom **Ensuite DOWN**
- 3 Bedrooms/ Game Room UP
- Covered Patio

Prices, structural, exterior, interior features, renderings may not be exact and/or are subject to change. Pictures shown are for illustration purpose only. Incentives are community specific, may vary. Speak to Sales Counselor for final current features, pricing details and estimated completion dates. 1.9.24