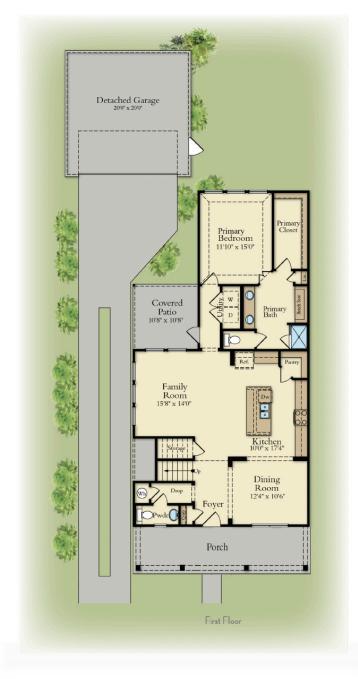

#### Floorplan Details:

- Oversized Porch
- Dining Room
- Family Room Open to Kitchen
- · Primary Bedroom **Ensuite DOWN**
- 3 Bedrooms/ Game Room UP
- Covered Patio

Prices, structural, exterior, interior features, renderings may not be exact and/or are subject to change. Pictures shown are for illustration purpose only. Incentives are community specific, may vary. Speak to Sales Counselor for final current features, pricing details and estimated completion dates. 1.9.24