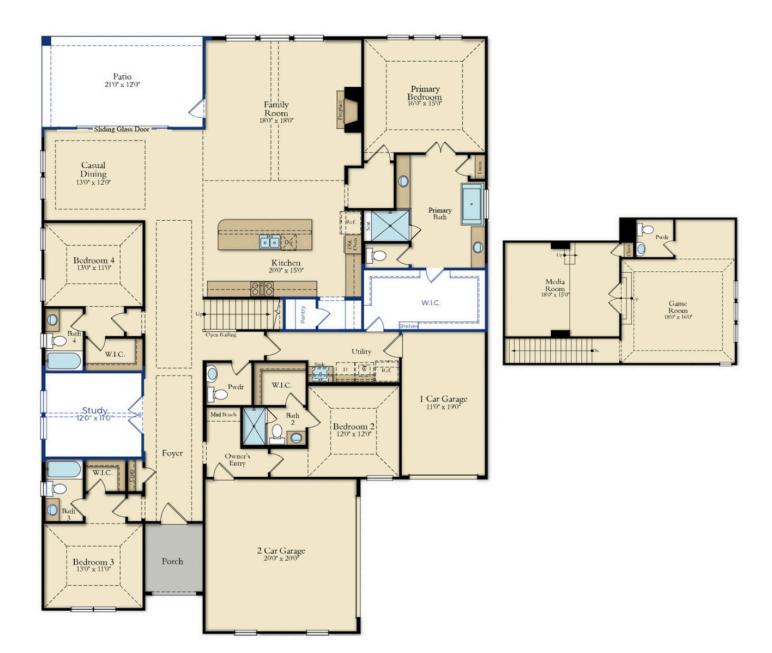

#### Floorplan Details:

- Study
- Laundry Sink
- Gourmet Kitchen
- Sliding Glass Door
- Morning Kitchen
- Game Room
- Mud Bench
- Media Room
- Laundry Door

Prices, structural, exterior, interior features, renderings may not be exact and/or are subject to change. Pictures shown are for illustration purpose only. Incentives are community specific, may vary. Speak to Sales Counselor for final current features, pricing details and estimated completion dates. 1.9.24