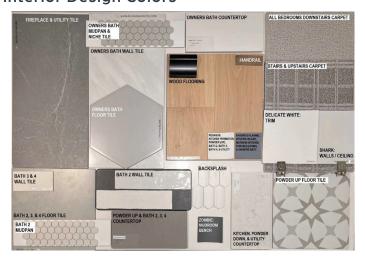

## 1611 Caruth Dr



### EST. Spring 2024



#### **Interior Design Colors**



#### Floorplan Details:

- Study
- Laundry Sink
- Gourmet Kitchen
- Sliding Glass Door
- Morning Kitchen
- Game Room
- Mud Bench
- Media Room
- Laundry Door

Prices, structural, exterior, interior features, renderings may not be exact and/or are subject to change. Pictures shown are for illustration purpose only. Incentives are community specific, may vary. Speak to Sales Counselor for final current features, pricing details and estimated completion dates. 1.9.24



# 1611 Caruth Dr



EST. Spring 2024

A Henry 6204B ☐ 4 Beds ☐ 4 full 2 half Baths ☐ 3 Cars ☐ 4,136 Sq. Ft. ☐ 86' Lot



Prices, structural, exterior, interior features, renderings may not be exact and/or are subject to change. Pictures shown are for illustration purpose only. Incentives are community specific, may vary. Spea