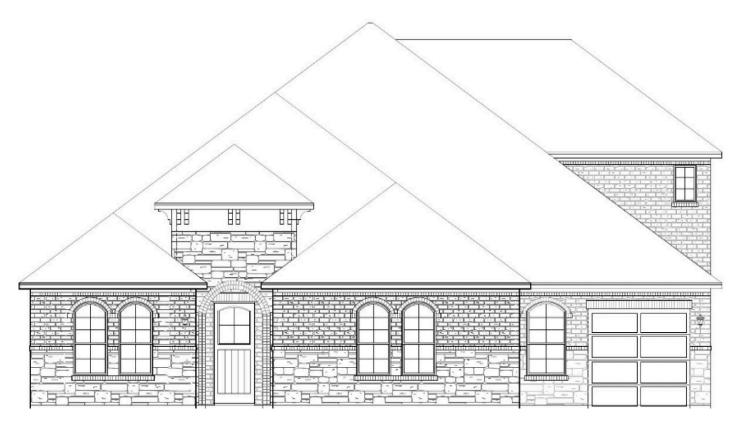

## 1611 Caruth Dr

### EST. Spring 2024

# 1611 Caruth Dr

EST. Spring 2024

A Henry 6204B ☐ 4 Beds ☐ 4 full 2 half Baths ☐ 3 Cars ☐ 4,136 Sq. Ft. ☐ 86' Lot

Prices, structural, exterior, interior features, renderings may not be exact and/or are subject to change. Pictures shown are for illustration purpose only. Incentives are community specific, may vary. Speak to Sales Counselor for final current features, pricing details and estimated completion dates. 1.9.24