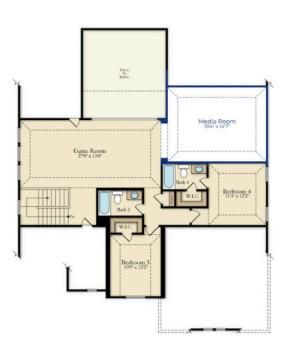

## Floorplan Details:

- Corner lot/Stone Elevation
- Gourmet Kitchen
- Study
- Mud Bench
- Sunroom

- Dual Primary Closets
- Laundry Door &

Sink

- Media Room
- · Oversized Patio

Prices, structural, exterior, interior features, renderings may not be exact and/or are subject to change. Pictures shown are for illustration purpose only. Incentives are community specific, may vary. Speak to Sales Counselor for final current features, pricing details and estimated completion dates. 1.9.24