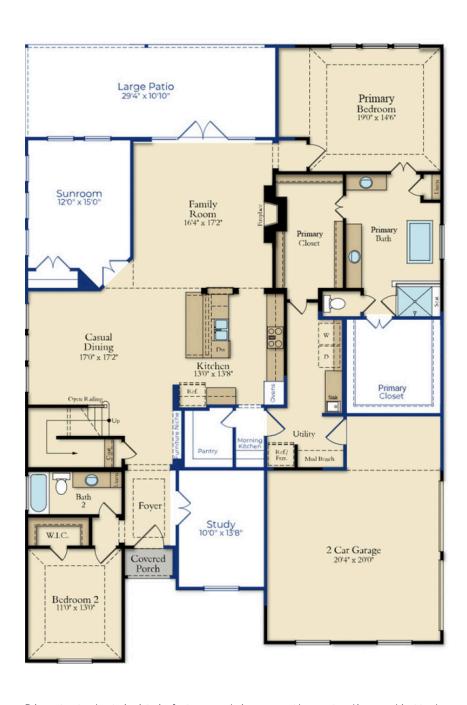

## Floorplan Details:

- Corner lot/Stone Elevation
- Gourmet Kitchen
- Study
- Mud Bench
- Sunroom

- Dual Primary Closets
- Laundry Door &

Sink

- Media Room
- · Oversized Patio

Prices, structural, exterior, interior features, renderings may not be exact and/or are subject to change. Pictures shown are for illustration purpose only. Incentives are community specific, may vary. Speak to Sales Counselor for final current features, pricing details and estimated completion dates. 1.9.24